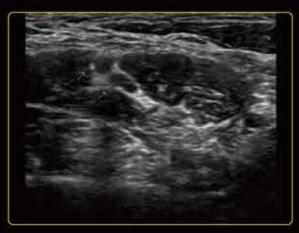

## Excellent Image Quality

The U60 provides excellent detail, contrast resolution and image uniformity without sacrificing penetration. Excellent color and Doppler sensitivity easily detects small, low flow vessels.

Common Carotid Artery

Right Hepatic Vein

Mitral Valve

Renal Vascularity

Interscalene Brachial Plexus

**Umbilical Artery** 