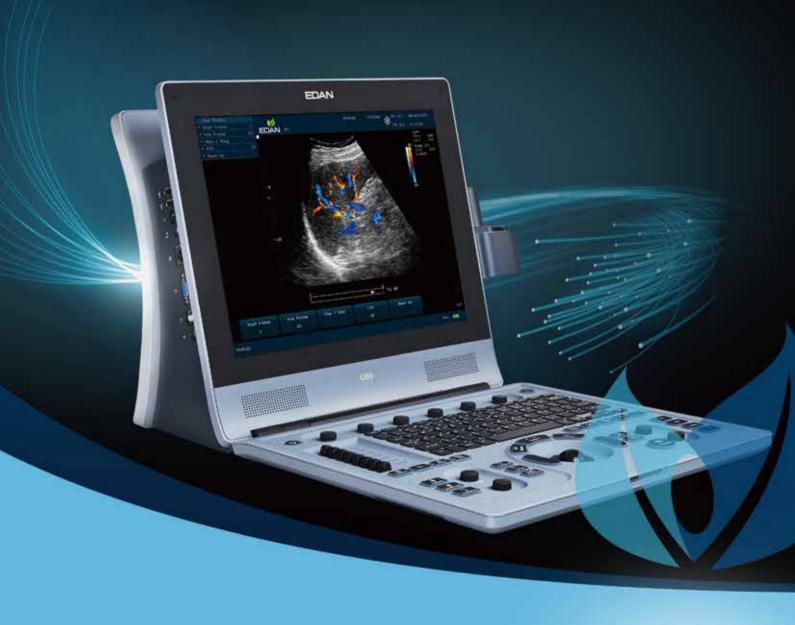

## Excellent Image Quality

The U60 provides excellent detail, contrast resolution and image uniformity without sacrificing penetration. Excellent color and Doppler sensitivity easily detects small, low flow vessels.

Common Carotid Artery

Right Hepatic Vein

Mitral Valve

Renal Vascularity

Interscalene Brachial Plexus

**Umbilical Artery** 