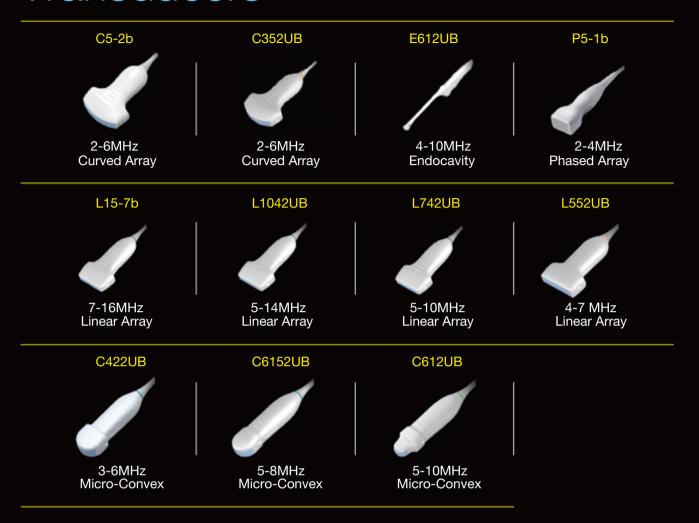

y enables operation anywhere
- Large 15" monitor for easy viewing

#### Comprehensive Clinical Applications

• Full set of transducers to support all applications

#### Advanced Imaging Technologies

- Tissue Harmonic Imaging
- Spatial Compounding Imaging
- Speckle Reduction Imaging

#### **User-Friendly Operation**

- Backlit, easy-to-use control panel
- Customizable user defined controls
- Large capacity data storage

## Excellent Image Quality

The U60 provides excellent detail, contrast resolution and image uniformity without sacrificing penetration. Excellent color and Doppler sensitivity easily detects small, low flow vessels.



Common Carotid Artery



Right Hepatic Vein



Mitral Valve



Renal Vascularity



Interscalene Brachial Plexus



**Umbilical Artery** 

### Transducers



#### **About Edan**

Edan is a healthcare company dedicated to improving the human condition around the world by delivering value-driven, innovative and high-quality medical products and services. For over 20 years, Edan has been pioneering a comprehensive line of medical solutions that address a broad range of healthcare practices including:

- Diagnostic ECG
- Ultrasound Imaging
- In-Vitro Diagnostics

- Patient Monitoring
- Point-of-Care Testing
- Veterinary

• OB/GYN

Healthcare professionals around the world depend on Edan's breakthrough medical technologies and outstanding customer support.