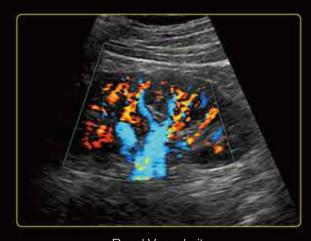

## Excellent Image Quality

The U60 provides excellent detail, contrast resolution and image uniformity without sacrificing penetration. Excellent color and Doppler sensitivity easily detects small, low flow vessels.

Common Carotid Artery

Right Hepatic Vein

Mitral Valve

Renal Vascularity

Interscalene Brachial Plexus

**Umbilical Artery** 