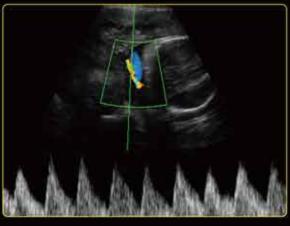

## Excellent Image Quality

The U60 provides excellent detail, contrast resolution and image uniformity without sacrificing penetration. Excellent color and Doppler sensitivity easily detects small, low flow vessels.

Common Carotid Artery

Right Hepatic Vein

Mitral Valve

Renal Vascularity

Interscalene Brachial Plexus

**Umbilical Artery** 