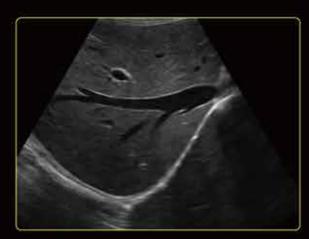

## Excellent Image Quality

The U60 provides excellent detail, contrast resolution and image uniformity without sacrificing penetration. Excellent color and Doppler sensitivity easily detects small, low flow vessels.

Common Carotid Artery

Right Hepatic Vein

Mitral Valve

Renal Vascularity

Interscalene Brachial Plexus

**Umbilical Artery** 