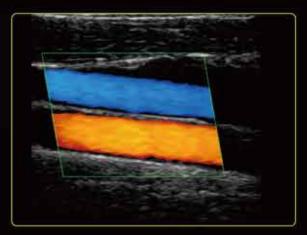

## Excellent Image Quality

The U60 provides excellent detail, contrast resolution and image uniformity without sacrificing penetration. Excellent color and Doppler sensitivity easily detects small, low flow vessels.

Common Carotid Artery

Right Hepatic Vein

Mitral Valve

Renal Vascularity

Interscalene Brachial Plexus

**Umbilical Artery** 